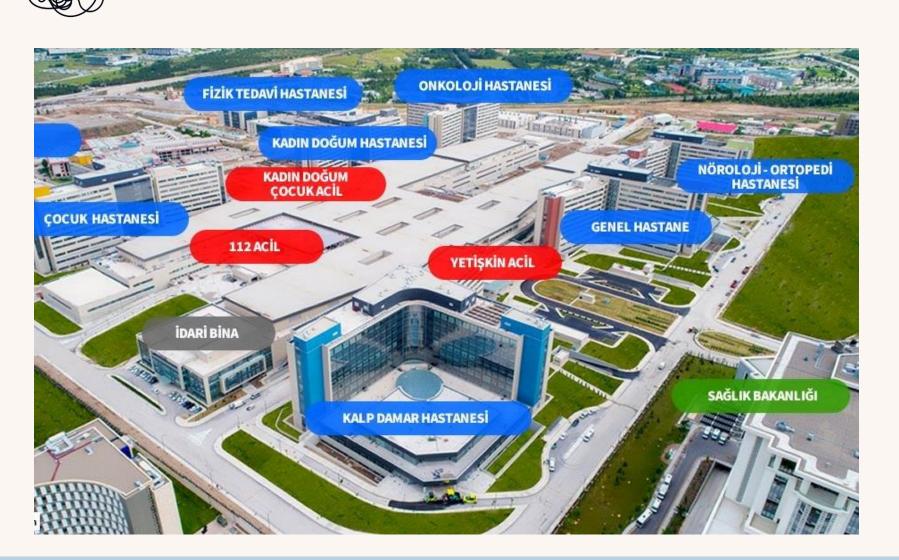

# WHYHEALTH FRIEND?

Dependency on Assistance

Missed Appointments

**761 M** 

1.6 B

2050

2021

- Example Appointments in Ankara Eilkent City Hospital Campus:
- MHRS System data, date and duration is given as example, not real times

| 13.30-13.50 | Internal Diseases | General Hospital, B1 Block, B1 Floor, Internal Diseases, 20th clinic |  |  |
|-------------|-------------------|----------------------------------------------------------------------|--|--|
| 14.00-14.20 | Rheumatology      | Oncology<br>Hospital, B2<br>Floor, E1 Block,<br>12th Clinic          |  |  |
| 14.40-15.00 | Cardiology        | Cardiology<br>Hospital, A<br>Block, G Floor,<br>2nd Clinic           |  |  |