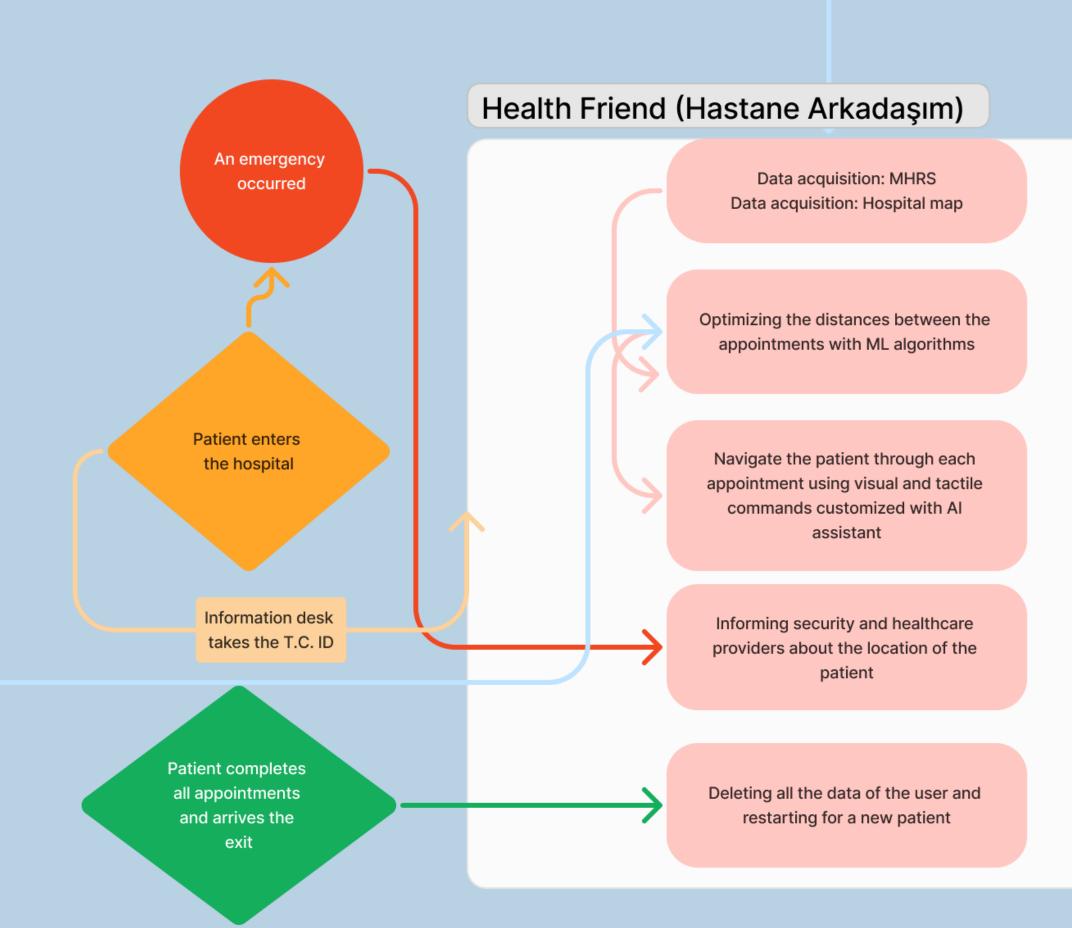

Health Friend uses local Wi-fi and re-schedule its tasks real-time

Requested urine test