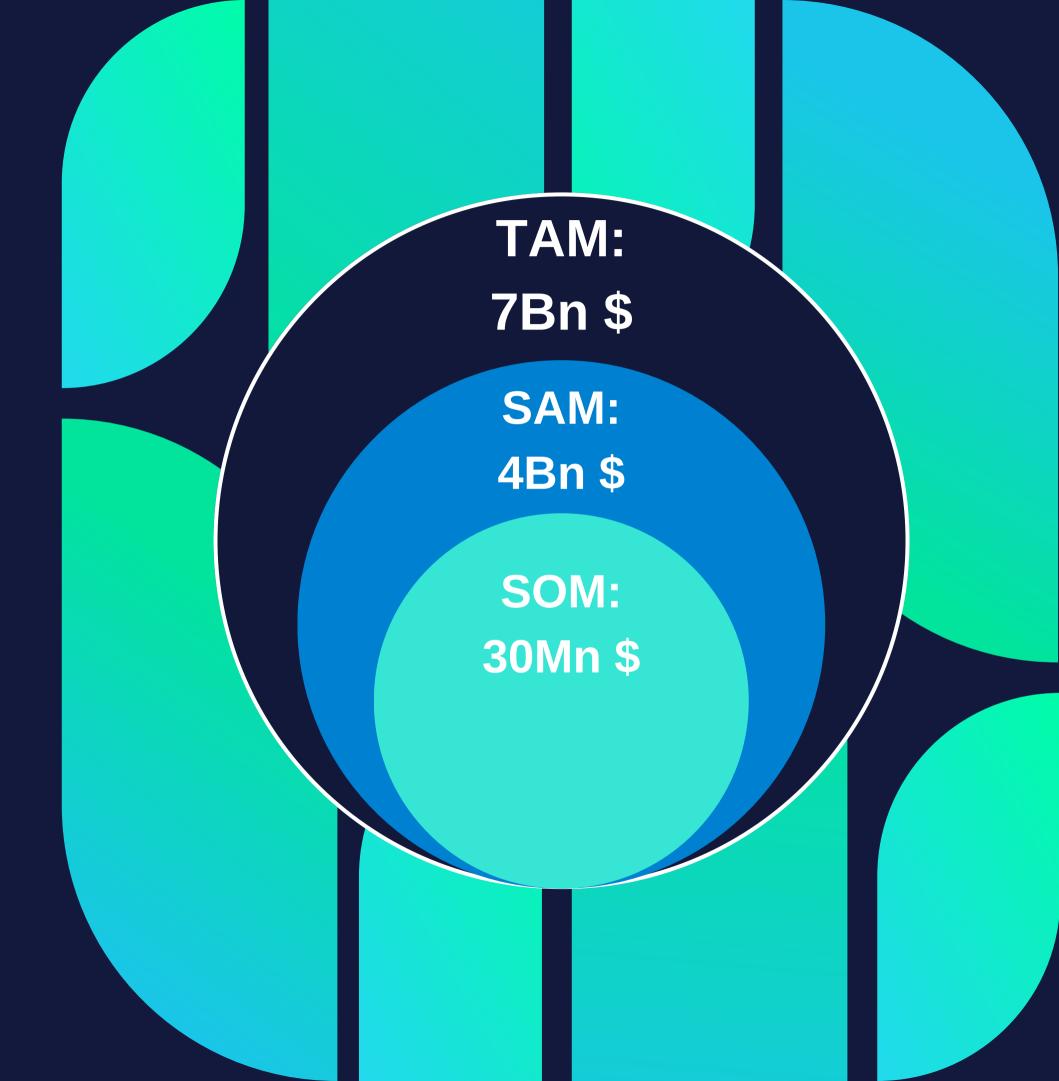

## Floor Maintenance: A Global Market

Total Adressable Market: \$7Bn

Serviceable Adressable Market: \$4Bn

Serviceable Obtainable Market: \$30Mn