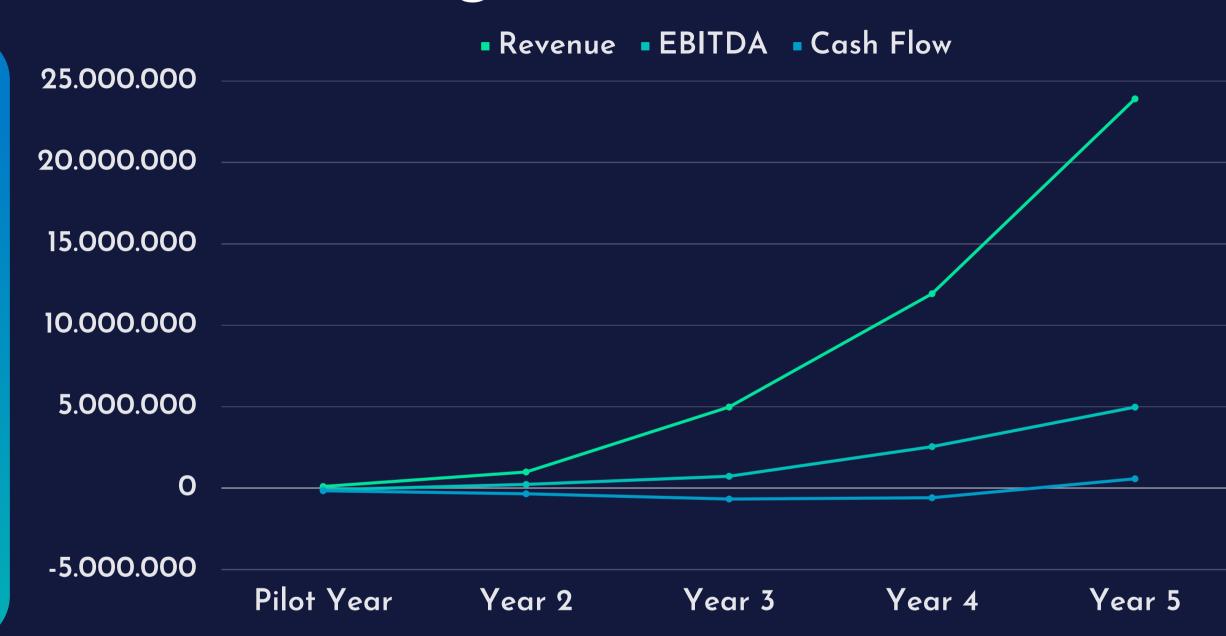

# Financial Projections

• Revenue: €24M

• EBITAD: €5M

• Cashflow: €575K

Our financial projections are currently based on sales only.

However, we anticipate RaaS to emerge as an equally powerful revenue engine.

|               | Year 1 Pilot | Year 2   | Year 3    | Year 4     | Year 5     |
|---------------|--------------|----------|-----------|------------|------------|
| Revenue       | 100,000      | 990,000  | 4,980,000 | 11,940,000 | 23,910,000 |
| EBITDA        | -105,417     | 227,371  | 727,773   | 2,546,604  | 4,973,533  |
| Cash Flow Min | -162,612     | -348,068 | -671,362  | -591,604   | 573,116    |