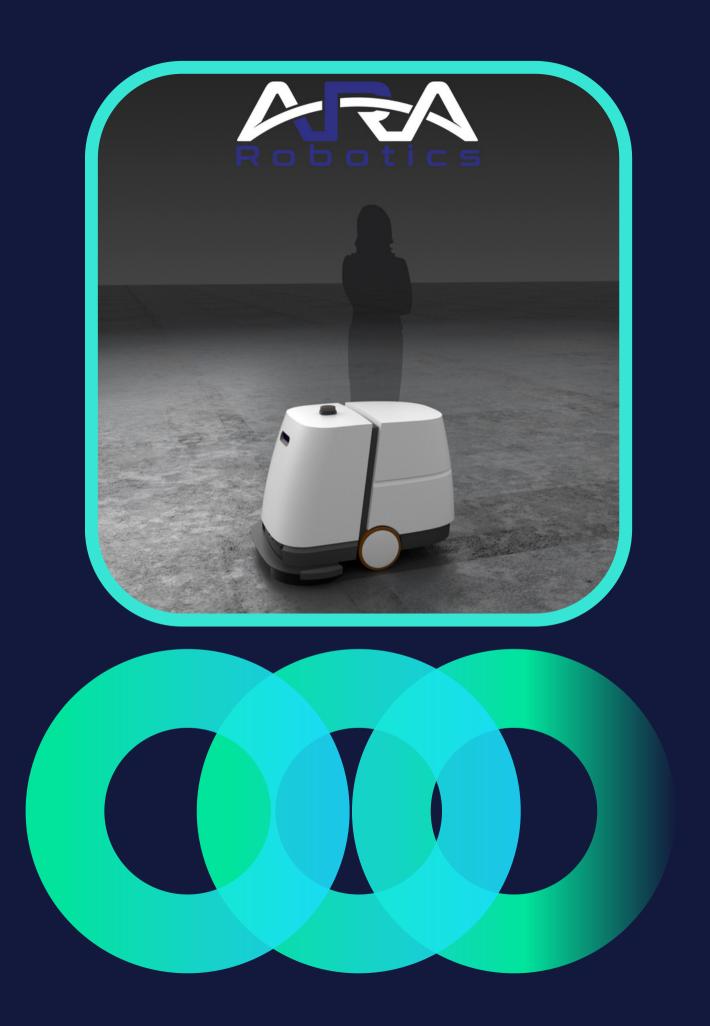

# ARI BY ARA ROBOTICS

Effective, repeatable, traceable, reliable floor maintenance

2000m2/hr
3 hour battery life
3 cycles/day
24000 m2/day

Completely autonomous inspection, mapping, cleaning, refilling

Online control, reporting, programming, OTA updates

Modular approach: sweep, vacuum, mop, polish, disinfection

Dynamic decision making with Al