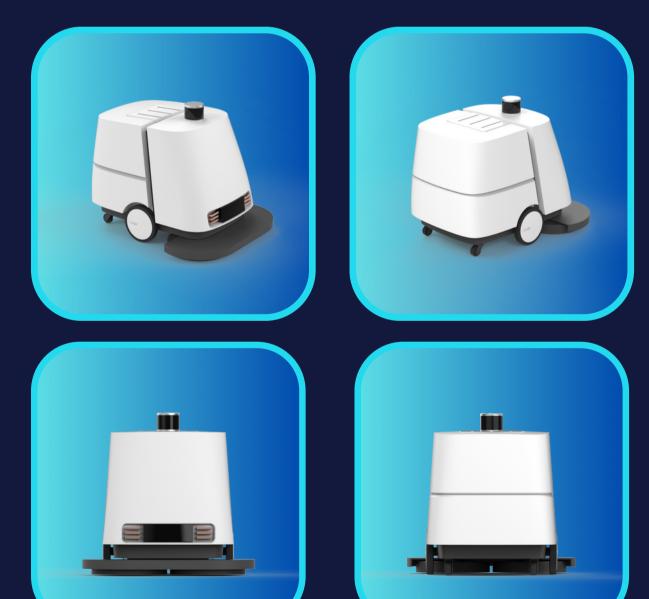

# ARI BY ARA ROBOTICS

Effective, repeatable, traceable, reliable floor maintenance

2000m2/hr
3 hour battery life
3 cycles/day
24000 m2/day

Completely autonomous inspection, mapping, cleaning, refilling

Online control, reporting, programming, OTA updates

Modular approach: sweep, vacuum, mop, polish, disinfection

Dynamic decision making with Al